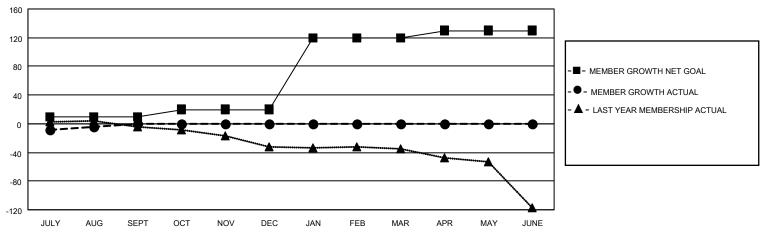

### GOALS AND ACTUAL MEMBERS CUMULATIVE

| DROPPED CLUBS: 3 |    | 10 CLUBS OF 60 ADDED 1 OR MORE NEW MEMBERS | GENDER DISTRIBUTION        |              |     |
|------------------|----|--------------------------------------------|----------------------------|--------------|-----|
|                  |    | NEW MEMBERS                                | MALE                       | 806 (71.77%) |     |
|                  |    |                                            | FEMALE                     | 317 (28.23%) |     |
| DROPPED MEMBERS  |    |                                            |                            |              |     |
| DECEASED         | 2  | CLICK HERE FOR CUMULATIVE                  | TOTAL FAMILY UNIT MEMBERS  |              | 116 |
| CLUB CANCELLED   | 0  | MEMBERSHIP DATA                            | FAMILY MEMBERS PAYING HALF |              | 50  |
| OTHER            | 19 |                                            |                            |              | 58  |
| TOTAL            | 21 |                                            |                            |              |     |